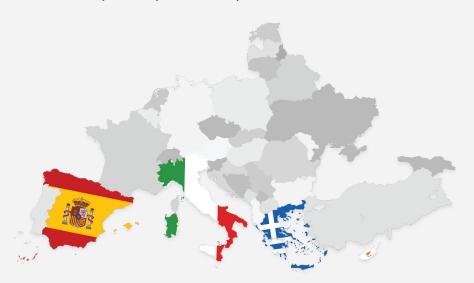

## **EUROPE**SPAIN, ITALY, GREECE, CYPRUS

2024

S. AMERICA BRAZIL

N. AMERICA MEXICO