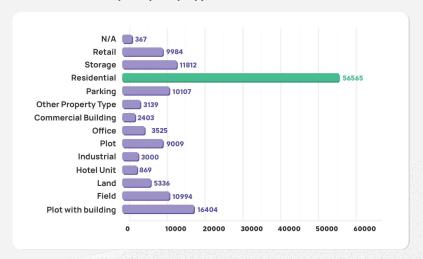

οποία έχει ανεγερθεί περί το 1995 και βασιζόμενοι στην εξωτερική ουτοψία συτοψία ο βαθμός συντήρησης της μονοκατοικίας κρίνεται καλός. Πιο συγκεκριμένα το ισόγειο αποτελείται από βοηθητικό χώρο (θέση Στάθμευσης) επιφάνειας 30 τ.μ. και ισόγειο κυρίας κρήσης επιφάνειας 100,60 τ.μ. καθώς επίσης ο δεύτερος όροφος είναι ημιτελές. Ο σκελετός του κτιρίου είναι από σπλισμέσο σκυρδθεμα και η πλήρωση της τοιχοποιίας από σπιτοπλυθοδουή.

#### l Data Mining





## Embracing the Digital Era: The Evolution of Institutional Real Estate Portfolio Management





#### Public Auction History Data from 01.01.2020 to today

114K

Total Number of Auctions

18.3B

Total Property Value 128K

Average Property Value 19.2K

Successful Auctions 16.8%

(%)
Successful
Auctions

#### I Distribution by Property Type



#### **I Auction Status**





### Historical data for auction closures in the last 18 months

**Total Number of Properties** 

95.906

11.5B

Total Property Value



120K

Average Property Value



13K

Successful Auctions



1.5B

Value of Completed Auctions



126K

Average Value of Completed Auctions





### **Upcoming Auctions over the next 10 months**









# The Pioneering Integrated Auction Marketplace with Comprehensive Services to Bidders



## 2023

## **EUROPE**SPAIN, ITALY, GREECE, CYPRUS



2024

S. AMERICA BRAZIL

N. AMERICA MEXICO





#### **Building the Next Gen Real Estate Ecosystem**







# Thank you

## **Antonis Markopoulos**

CEO & Co-founder

T. +30 6977 284258 E.am@prospertysolutions.com