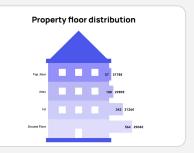

### Historical data for auction closures in the last 18 months

**Total Number of Properties** 

95.906

11.5B

Total Property Value

120K

Average Property Value

13K