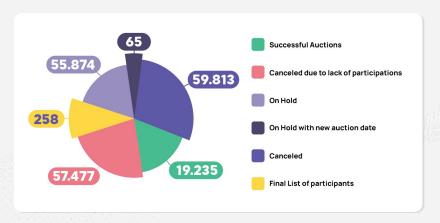

1995 και βασιζόμενοι στην εξωτερική ουτοψία συτοψία ο βαθμός συντήρησης της μονοκατοικίας κρίνεται καλός. Πιο συγκεκριμένα το ισόγειο αποτελείται από βοηθητικό χώρο (θέση Στάθμευσης) επιφάνειας 30 τ.μ. και ισόγειο κυρίας κρήσης επιφάνειας 100,60 τ.μ. καθώς επίσης ο δεύτερος όροφος είναι ημιτελές. Ο σκελετός του κτιρίου είναι από σπλισμέσο σκυρδθεμα και η πλήρωση της τοιχοποιίας από σπιτοπλυθοδουή.

#### l Data Mining





## Embracing the Digital Era: The Evolution of Institutional Real Estate Portfolio Management





#### Public Auction History Data from 01.01.2020 to today

114K

Total Number of Auctions

18.3B

Total Property Value 128K

Average Property Value 19.2K

Successful Auctions 16.8%

(%)
Successful
Auctions

#### I Distribution by Property Type



#### **I Auction Status**





### Historical data for auction closures in the last 18 months

**Total Number of Properties** 

95.906

11.5B

Total Property Value



120K

Average Property Value



13K

Successful Auctions



1.5B

Value of Completed Auctions



126K

Average Value of Completed Auctions





### **Upcoming Auctions over the next 10 months**









# The Pioneering Integrated Auction Marketplace with Comprehensive Services to Bidders



## 2023

## **EUROPE**SPAIN, ITALY, GREECE, CYPRUS



2024

S. AMERICA BRAZIL

N. AMERICA MEXICO





#### **Building the Next Gen Real Estate Ecosystem**







# Thank you

## **Antonis Markopoulos**

CEO & Co-founder

T. +30 6977 284258 E.am@prospertysolutions.com