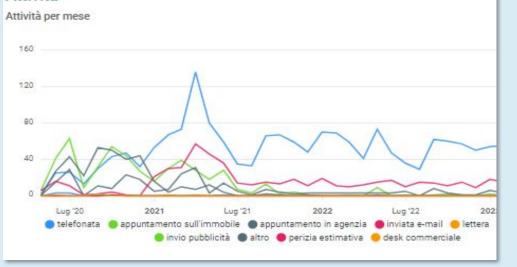

#### SERVICING PLATFORM

| Listino                     |                                           |            |               | Tipologie |                                 |                       |                        |                      |
|-----------------------------|-------------------------------------------|------------|---------------|-----------|---------------------------------|-----------------------|------------------------|----------------------|
| €                           | Listino totale<br>2.355.634.411€          |            |               |           |                                 | (115)                 |                        |                      |
| € Listino medio<br>298.144€ |                                           |            |               | 51.05     |                                 |                       |                        |                      |
|                             |                                           |            |               |           |                                 | 1.13<br>1.13<br>8.28  |                        |                      |
| Vend                        | lite                                      |            |               | _         | Vendi                           | ite Ottobre 20        | 022                    |                      |
| €                           | Valore totale vendite<br>1.319.440.724€   |            |               |           |                                 | Quantità<br>14        |                        |                      |
| €                           | Valore medio vendite<br>457.028€          | i.         |               |           |                                 | Valore<br>20.616.746€ |                        |                      |
| Data                        | trasf. prossima a 5 anni                  |            |               |           | Data                            | bp in scaden          | za                     |                      |
| ID IMMOBILE                 |                                           | DATA       | *             | *         | ID immobile                     |                       | DATA                   |                      |
| IR_AR-ARE-0005_1            |                                           | 02/12/2017 |               |           | BS_SALO_F_898295 Pacchetto Salo |                       | cchetto Salo'          | 00/01/1              |
|                             | CAP-0001_1                                | 05/12/2017 |               |           | Lv4_1283369                     |                       | 01/09/3                |                      |
| RAL                         |                                           | 06/12/2017 |               |           | Lv4_1283551                     |                       |                        | 01/09/               |
| IR_RM                       | -MON-0003_1                               |            |               |           |                                 |                       |                        |                      |
| IR_RM                       | CIV_0001_1                                | 19/12/2017 | 7             | -         | Lv4_12                          |                       |                        | 01/09/3              |
| IR, RM                      | CIV_0001_1                                |            | 7             | ÷         | Lv4_12                          |                       |                        |                      |
| IR, RM                      | CIV_0001_1                                | 19/12/2017 | 7             | <b>•</b>  |                                 |                       |                        | 01/09/               |
| IR, RM<br>IR, PV<br>IR, 111 | CIV_0001_1                                | 19/12/2017 | 7             | •         |                                 |                       | Visualizzazi<br>12.109 | 01/00/               |
| IR, RM<br>IR, PV<br>IR, 111 | CIV_0001_1<br>CAL-0001_59<br>Dttobre 2022 | 19/12/2017 | 7<br>7<br>MoM |           |                                 | 89491                 | 12.109                 | nsinai<br>oni/giorno |

#### Attività