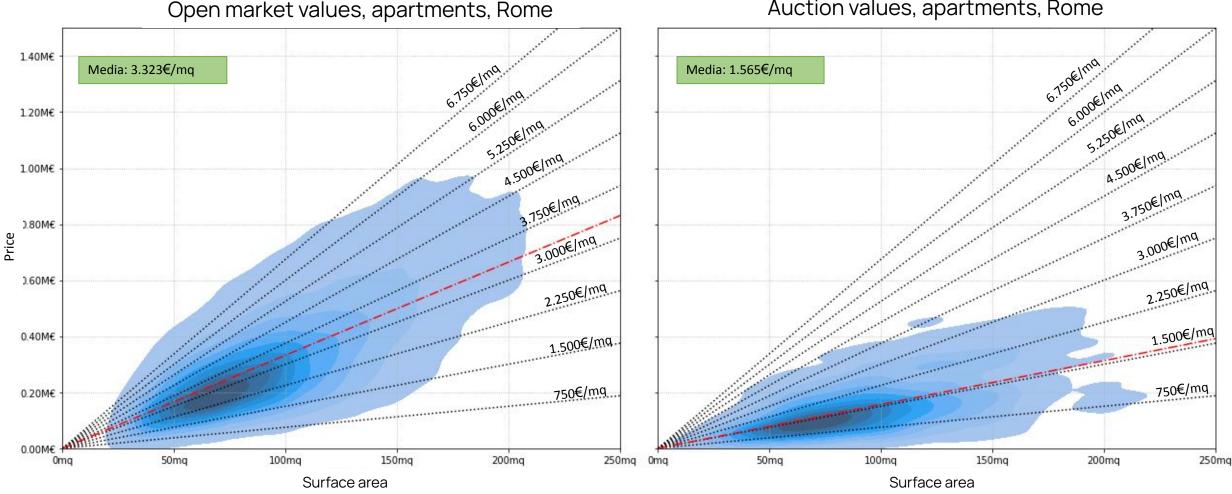

# A SHARED EXPERIENCE OF MASSIVE DELEVERAGING - ITALY &

### IT'S A SERVICER'S MARKET NOW

Covid greatly **slowed the auction machine down** and it still hasn't bounced back

Except for 2020 during lock-down, **2023 was the worst year for the number of attempted auction sales** in the last 5 years

The value of the underlying real estate also dropped significantly in 2023 (-24% over 2022) with a total property value of **24 bln**  $\in$ 

The average **initial auction value is now the lowest** in the last 5 years at 157K versus 165k in 2022).