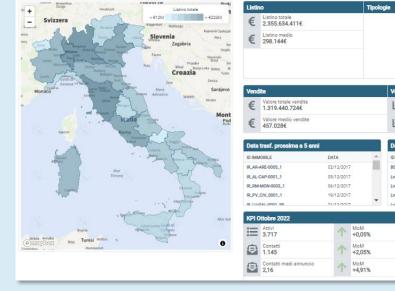

#### SERVICING PLATFORM

| Listino                     |                                           |            |               | Tipologie |                                 |                       |                        |                      |
|-----------------------------|-------------------------------------------|------------|---------------|-----------|---------------------------------|-----------------------|------------------------|----------------------|
| €                           | Listino totale<br>2.355.634.411€          |            |               |           |                                 | (115)                 |                        |                      |
| € Listino medio<br>298.144€ |                                           |            |               | 51.05     |                                 |                       |                        |                      |
|                             |                                           |            |               |           |                                 | 1.13<br>1.13<br>8.28  |                        |                      |
| Vend                        | lite                                      |            |               | _         | Vendi                           | ite Ottobre 20        | 022                    |                      |
| €                           | Valore totale vendite<br>1.319.440.724€   |            |               |           |                                 | Quantità<br>14        |                        |                      |
| €                           | Valore medio vendite<br>457.028€          | i.         |               |           |                                 | Valore<br>20.616.746€ |                        |                      |
| Data                        | trasf. prossima a 5 anni                  |            |               |           | Data                            | bp in scaden          | za                     |                      |
| ID IMMOBILE                 |                                           | DATA       | *             | *         | ID immobile                     |                       | DATA                   |                      |
| IR_AR-ARE-0005_1            |                                           | 02/12/2017 |               |           | BS_SALO_F_898295 Pacchetto Salo |                       | cchetto Salo'          | 00/01/1              |
|                             | CAP-0001_1                                | 05/12/2017 |               |           | Lv4_1283369                     |                       | 01/09/3                |                      |
| RAL                         |                                           | 06/12/2017 |               |           | Lv4_1283551                     |                       |                        | 01/09/               |
| IR_RM                       | -MON-0003_1                               |            |               |           |                                 |                       |                        |                      |
| IR_RM                       | CIV_0001_1                                | 19/12/2017 | 7             | -         | Lv4_12                          |                       |                        | 01/09/3              |
| IR, RM                      | CIV_0001_1                                |            | 7             | ÷         | Lv4_12                          |                       |                        |                      |
| IR, RM                      | CIV_0001_1                                | 19/12/2017 | 7             | <b>•</b>  |                                 |                       |                        | 01/09/               |
| IR, RM<br>IR, PV<br>IR, 111 | CIV_0001_1                                | 19/12/2017 | 7             | •         |                                 |                       | Visualizzazi<br>12.109 | 01/00/               |
| IR, RM<br>IR, PV<br>IR, 111 | CIV_0001_1<br>CAL-0001_59<br>Dttobre 2022 | 19/12/2017 | 7<br>7<br>MoM |           |                                 | 89491                 | 12.109                 | nsinai<br>oni/giorno |

#### Attività