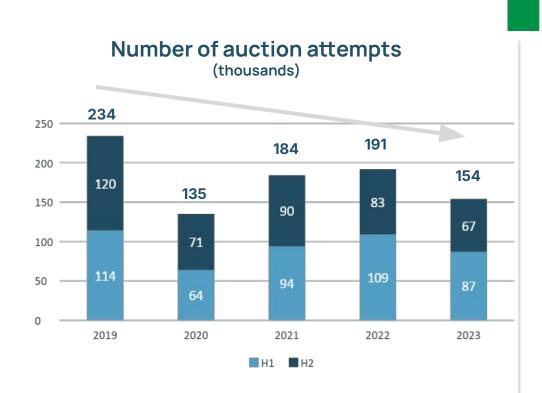

### IT'S A SERVICER'S MARKET NOW

Covid greatly **slowed the auction machine down** and it still hasn't bounced back

Except for 2020 during lock-down, **2023 was the worst year for the number of attempted auction sales** in the last 5 years