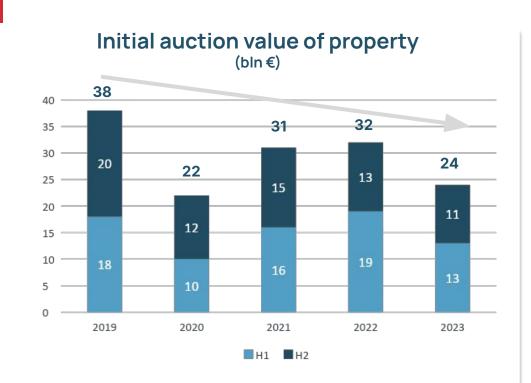

The value of the underlying real estate also dropped significantly in 2023 (-24% over 2022) with a total property value of **24 bln**  $\in$ 

The average **initial auction value is now the lowest** in the last 5 years at 157K versus 165k in 2022).