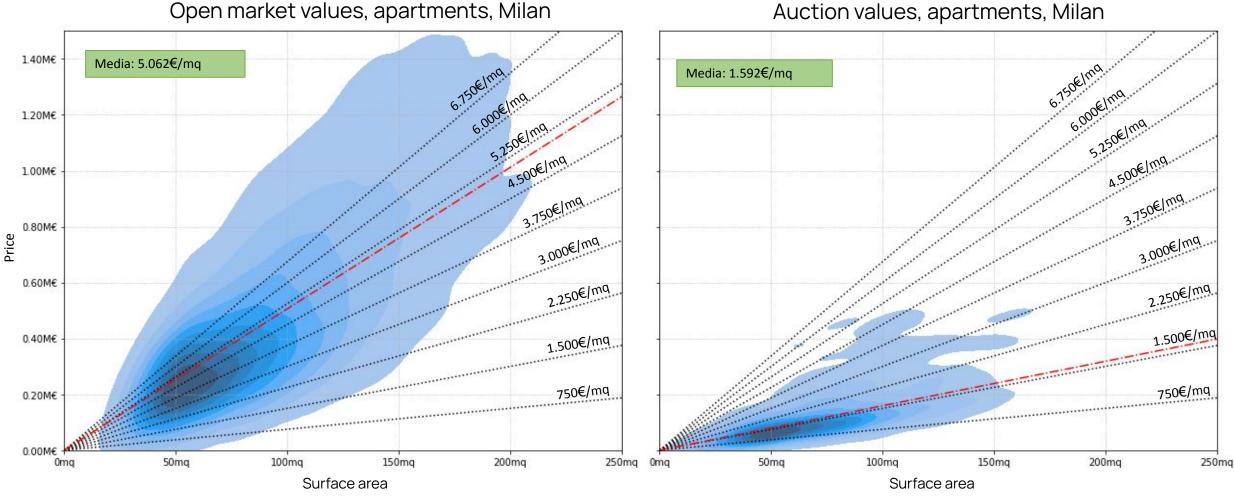

# NOT MUCH HELP FROM THE AUCTION SYSTEM

#### ALONE

Auction values, apartments, Rome

🖰 spitogatos insights

### WHAT'S WRONG WITH THE AUCTION SYSTEM?

GOVERNMENT RUN AUCTIONS ARE NOT MASTERS OF VISIBILITY

- COMPLICATED PARTICIPATION PROCESS
- **DIFFICULT** TO GET APPOINTMENT TO SEE THE PROPERTY
- PROPERTY CHARACTERISTICS AND PHOTOS NOT PRESENT OR NOT ADEQUATE
- AUCTION PORTALS WITH **LIMITED VISIBILITY**, REACH AND FUNCTIONALITY

#### AUCTIONS BOOSTED BY MAINSTREAM PROPERTY PORTALS

- ASSISTED PARTECIPATION PROCESS
- INBOUND CONTACT MANAGEMENT AND SCHEDULING
- LISTINGS CREATED CLOSELY ALINGED WITH OPEN MARKET PROPERTIES
- FULL VISIBILITY OF THE LEADING PROPERTY PORTAL IN ITALY (IMMOBILIARE.IT)