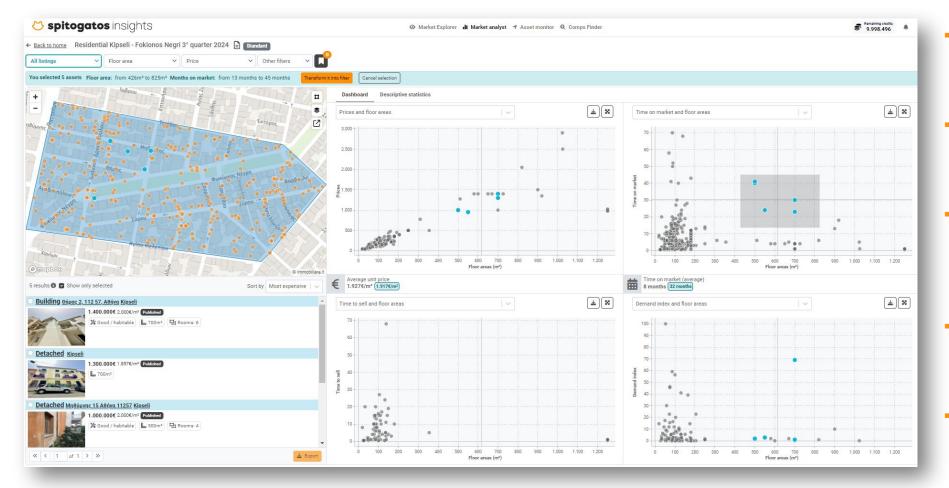

# Spitogatos & Prodexpo Property Pulse Q3 2024

a study prepared

**Dashboard** 