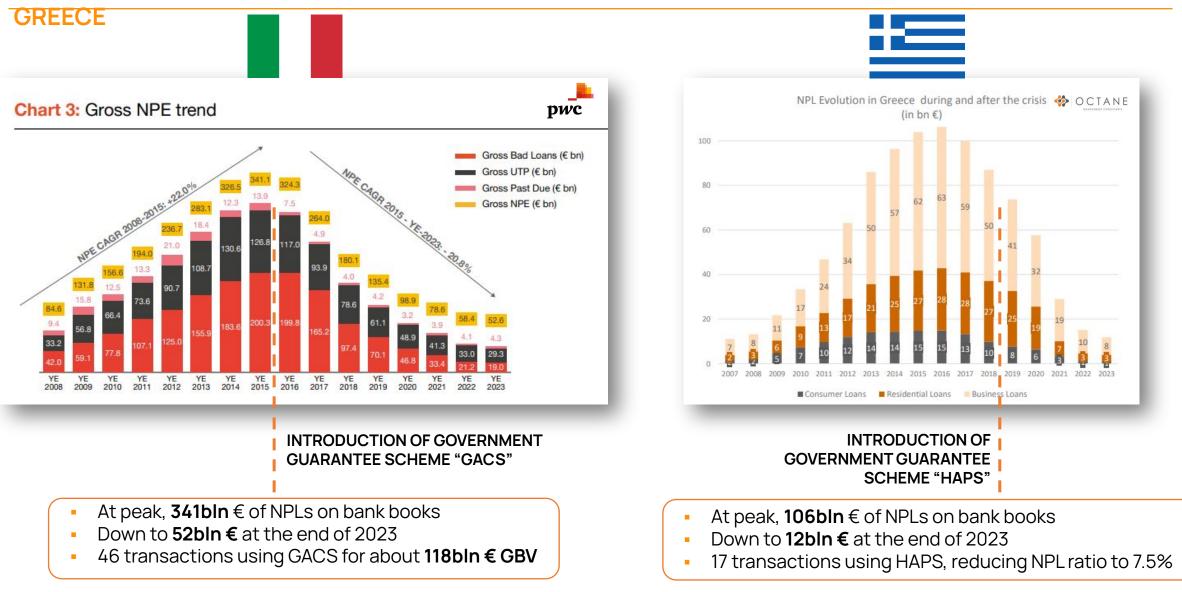

Immobiliare.it, leading marketplaces in Greece and Italy
- Supports real estate institutions & investors to make data driven decisions and manage their portfolios
- Services for include market reports, SaaS platform (Comparable explorer, Market insights & Asset Monitoring), portfolio analysis and delivering ad hoc real estate data requests.





# Spitogatos & Prodexpo Property Pulse Q3 2024

a study prepared





**Dashboard** 





# Proptech applications in secured NPL management





- The Italian NPL experience and best practices to share with the Greek market
- The role of data, visibility and benchmarks in protecting real estate value
- The valuation industry as a key component in the successful workout of secured loans





# A SHARED EXPERIENCE OF MASSIVE DELEVERAGING - ITALY &







### IT'S A SERVICER'S MARKET NOW



Covid greatly **slowed the auction machine down** and it still hasn't bounced back

Except for 2020 during lock-down, **2023 was the worst year for the number of attempted auction sales** in the last 5 years



The value of the underlying real estate also dropped significantly in 2023 (-24% over 2022) with a total property value of **24 bln**  $\in$ 

The average **initial auction value is now the lowest** in the last 5 years at 157K versus 165k in 2022).









🖰 spitogatos insights

# NOT MUCH HELP FROM THE AUCTION SYSTEM

#### ALONE



Auction values, apartments, Rome



🖰 spitogatos insights

### WHAT'S WRONG WITH THE AUCTION SYSTEM?



GOVERNMENT RUN AUCTIONS ARE NOT MASTERS OF VISIBILITY

- COMPLICATED PARTICIPATION PROCESS
- **DIFFICULT**